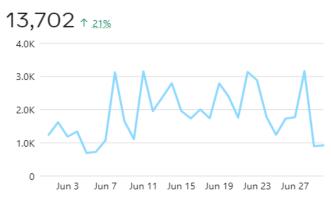

|
| STOCKTON<br>CRUISE NIGHT | <ul> <li>3<sup>rd</sup> Thursday – June 14<sup>th</sup> (May through October)</li> <li>Flashing red signals set to turn off at 5:30pm</li> <li>Stockton PD has confirmed participation. Horses, Crime Prevention and/or Recruitment will be at the events.</li> </ul>                                                                                                                                                                                                                                                                             |

### Social Media Analytics – June 2023

#### Reach



Instagram reach 🛈



### Page and profile visits

Facebook visits 🛈



Instagram profile visits 🛈



### New likes and follows

Facebook Page new likes (i)



New Instagram followers (i)



### Ad trends



#### Audience

**Current audience** Potential audience

Facebook followers (i)

10,584

Top cities

Instagram followers 🛈

9,482





#### Top cities

55-64

65+

| Stockton, CA           | 55.4% | Stockton, CA        | 61.1% |
|------------------------|-------|---------------------|-------|
| Lodi, CA<br>4.9%       |       | Lodi, CA            |       |
| Manteca, CA<br>1.8%    |       | Manteca, CA<br>2.5% |       |
| Modesto, CA<br>1.6%    |       | Modesto, CA 📕 1.6%  |       |
| Sacramento, CA<br>1.2% |       | Morada, CA<br>1.3%  |       |
| Tracy, CA<br>0.8%      |       |                     |