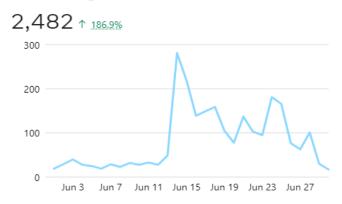

|
| STOCKTON<br>CRUISE NIGHT | <ul> <li>3<sup>rd</sup> Thursday – June 14<sup>th</sup> (May through October)</li> <li>Flashing red signals set to turn off at 5:30pm</li> <li>Stockton PD has confirmed participation. Horses, Crime Prevention and/or Recruitment will be at the events.</li> </ul>                                                                                                                                                                                                                                                                             |

### Social Media Analytics – June 2023

#### Reach



Instagram reach 🛈



### Page and profile visits

Facebook visits 🛈



Instagram profile visits 🛈



### New likes and follows

Facebook Page new likes (i)



New Instagram followers (i)



### Ad trends



#### Audience

**Current audience** Potential audience

Facebook followers (i)

10,584

Top cities

Instagram followers 🛈

9,482





#### Top cities

55-64

65+

| Stockton, CA           | 55.4% | Stockton, CA        | 61.1% |
|------------------------|-------|---------------------|-------|
| Lodi, CA<br>4.9%       |       | Lodi, CA            |       |
| Manteca, CA<br>1.8%    |       | Manteca, CA<br>2.5% |       |
| Modesto, CA<br>1.6%    |       | Modesto, CA 📕 1.6%  |       |
| Sacramento, CA<br>1.2% |       | Morada, CA<br>1.3%  |       |
| Tracy, CA<br>0.8%      |       |                     |       |
| Linden, CA<br>0.7%     |       |