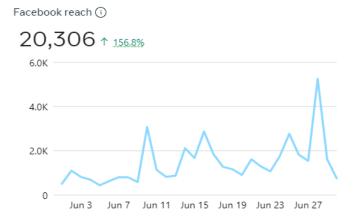

|
| STOCKTON<br>CRUISE NIGHT | <ul> <li>3<sup>rd</sup> Thursday – June 14<sup>th</sup> (May through October)</li> <li>Flashing red signals set to turn off at 5:30pm</li> <li>Stockton PD has confirmed participation. Horses, Crime Prevention and/or Recruitment will be at the events.</li> </ul>                                                                                                                                                                                                                                                                             |

### Social Media Analytics – June 2023

#### Reach



Instagram reach 🛈



### Page and profile visits

Facebook visits 🛈



Instagram profile visits 🛈



### New likes and follows

Facebook Page new likes (i)



New Instagram followers (i)



### Ad trends



#### Audience

**Current audience** Potential audience

Facebook followers (i)

10,584

Top cities

Instagram followers 🛈

9,482





#### Top cities

55-64

65+

| Stockton, CA           | 55.4% | Stockton, CA        | 61.1% |
|------------------------|-------|---------------------|-------|
| Lodi, CA<br>4.9%       |       | Lodi, CA            |       |
| Manteca, CA<br>1.8%    |       | Manteca, CA<br>2.5% |       |
| Modesto, CA<br>1.6%    |       | Modesto, CA 📕 1.6%  |       |
| Sacramento, CA<br>1.2% |       | Morada, CA<br>1.3%  |       |
| Tracy, CA<br>0.8%      |       |