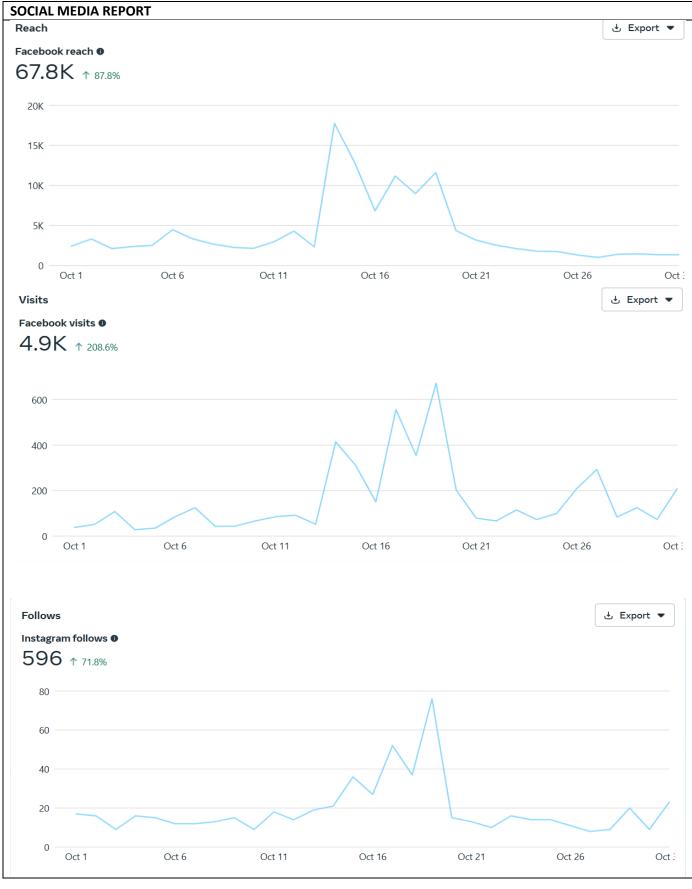

br>Saturday, October 19th<br>12pm to 5pm                                                | AR SHOW<br>& CONCERT                             |
| Miracle Mile Trick or Treat<br>Thursday, October 31 <sup>st</sup><br>3pm to 5pm<br>(or until candy runs out)            | TRICK<br>TREAT                                   |
| ~ Saturday ~<br>November 30th<br>Support Small Business by shopping Local<br>and visiting merchants on the Miracle Mile | SMALL<br>BUSINESS<br>SATURDAY                    |
| Miracle Mile Holiday Sip & Show<br>Saturday, December 7 <sup>th</sup><br>12pm to 6pm                                    | STOCKTON'S MIRACLE MILE<br>HOLIDAY<br>SIP & SHOP |

MIRACLE MILE COMMUNITY IMPROVEMENT DISTRICT P.O. BOX 4016 • Stockton • California 95204 209.644.1146 • www.StocktonMiracleMile.com.



MIRACLE MILE COMMUNITY IMPROVEMENT DISTRICT P.O. BOX 4016 · Stockton · California 95204





### MIRACLE MILE COMMUNITY IMPROVEMENT DISTRICT

P.O. BOX 4016 · Stockton · California 95204



MIRACLE MILE COMMUNITY IMPROVEMENT DISTRICT P.O. BOX 4016 · Stockton · California 95204 209.644.1146 · www.StocktonMiracleMile.com.